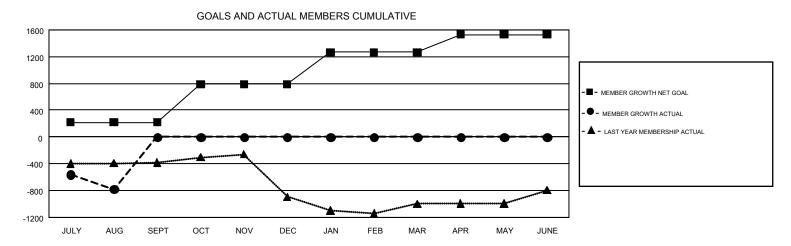

## GOALS AND ACTUAL NEW CLUBS CUMULATIVE

| DROPPED CLUBS: 16  DROPPED MEMBERS |       | 361 CLUBS OF 1,640 ADDED 1 OR<br>MORE NEW MEMBERS | GENDER DIST  MALE  FEMALE       | 30,826 (67.84%)<br>14,613 (32.16%) |       |
|------------------------------------|-------|---------------------------------------------------|---------------------------------|------------------------------------|-------|
| DECEASED                           | 88    | CLICK HERE FOR CLIMITIATIVE                       | TOTAL FAMILY UNIT MEMBERS       |                                    | 7,094 |
| CLUB CANCELLED 13 OTHER 1,458      |       | CLICK HERE FOR CUMULATIVE MEMBERSHIP DATA         | FAMILY MEMBERS PAYING HALF DUES |                                    | 0.000 |
|                                    |       |                                                   |                                 |                                    | 3,629 |
| TOTAL                              | 1,559 |                                                   |                                 |                                    |       |