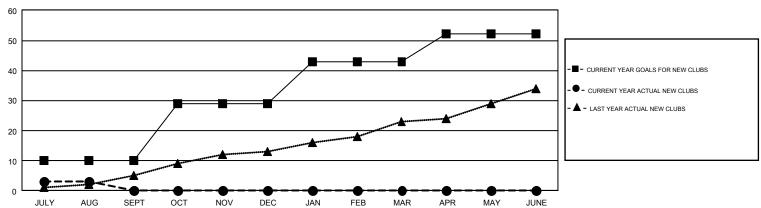

## GOALS AND ACTUAL NEW CLUBS CUMULATIVE

| DROPPED CLUBS: 16  DROPPED MEMBERS |       | 361 CLUBS OF 1,640 ADDED 1 OR<br>MORE NEW MEMBERS | GENDER DIST  MALE  FEMALE       | 30,826 (67.84%)<br>14,613 (32.16%) |       |
|------------------------------------|-------|---------------------------------------------------|---------------------------------|------------------------------------|-------|
| DECEASED                           | 88    | CLICK HERE FOR CLIMITIATIVE                       | TOTAL FAMILY UNIT MEMBERS       |                                    | 7,094 |
| CLUB CANCELLED 13 OTHER 1,458      |       | CLICK HERE FOR CUMULATIVE MEMBERSHIP DATA         | FAMILY MEMBERS PAYING HALF DUES |                                    | 0.000 |
|                                    |       |                                                   |                                 |                                    | 3,629 |
| TOTAL                              | 1,559 |                                                   |                                 |                                    |       |